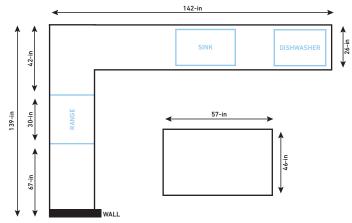

s listed as price per sq ft. To estimate your pricing, use the steps below:* 

## **Tools Needed:**

- Tape measure
- Pen
- Paper
- Calculator



#### How to Measure:

- 1. Draw a diagram of your countertop space on the paper.
- 2. Include the spaces for your sink, cooktop, bar sink, etc.
- 3. Indicate where there are walls in the space (if possible).
- 4. Measure the countertop length from wall to wall (in inches).
- 5. Write down the length in the appropriate space on your drawing.
- 6. Measure the depth of the countertops from the wall. \*Standard countertop depth is 26 inches (overhang of cabinets).
- 7. Repeat this process for every section of your countertop.
- 8. Make sure to measure bar tops, islands, peninsulas, etc.

# DON'T FORGET TO TAKE A PICTURE OF YOUR SPACE



## Example:



### How to Calculate Sq Ft:

| Length (x) | Depth | (=) Area | (÷) 144 | (=) Sq Ft |
|------------|-------|----------|---------|-----------|
| x          |       | =        | ÷ 144   | =         |
| X          |       | =        | ÷ 144   | =         |
| X          |       | =        | ÷ 144   | =         |
| x          |       | =        | ÷ 144   | =         |
| X          |       | =        | ÷ 144   | =         |

#### Subtotal = \_\_\_

Round up to whole number = \_



Upload your completed Kitchen Countertop Measure Guide at: www.sagesurfaces.com/virtual-design or email to eztops@sagesufaces.com